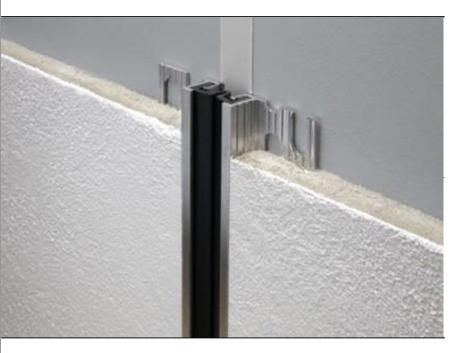

### Application:

Expansion-joint profiles for bridging wide joints in walls. Inserts are made of highly expandable soft PVC (aluminium profile) or nitrile rubber (steel profile). Corner fittings also available.

#### Material:

Series KB: Aluminium with rubber insert (soft PVC), black Series KC: Zinc coated with rubber insert (nitrile rubber), black

#### Measure:

Series KB: Height 17 mm, visible width 34 / 66 mm

Series KC: Height 11 / 14 / 20 mm, visible width 37 / 67 mm